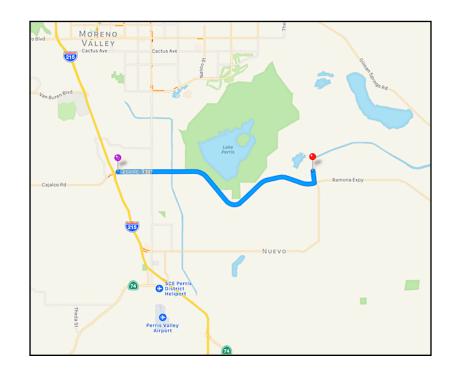

#### **Directions To The Field**

From CA 215 take the Ramona Expy East for 8.4 miles. Turn left on Davis St. and go 0.4 miles. The field is on the left.

#### **GPS Coordinates**

33°50'41.3", 117°07'15.0 or 33.844806, -117.120833

There is a Porta Potty at the field, as well as permanent canopies. Bring your own water.